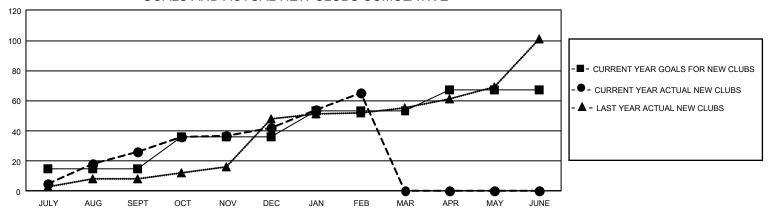

# REPORT DOES NOT INCLUDE CLUBS IN UNDISTRICTED AREAS.

|               |               |             |                       | KEPOKID      | DES NOT INCLUDE (         | Propo III OINDIO II     |
|---------------|---------------|-------------|-----------------------|--------------|---------------------------|-------------------------|
| Clubs         |               |             |                       | Members      |                           |                         |
|               | RESULTS FO    | R 2021-2022 | RESULTS FOR 2021-2022 |              |                           |                         |
| QUARTER       | NEW CLUB GOAL | NEW CLUBS   | DROPPED CLUBS         | QUARTER      | MEMBER GROWTH NET<br>GOAL | MEMBER GROWTH<br>ACTUAL |
| JULY/AUG/SEPT | 45            | 26          | 20                    | JULY/AUG/SEI | PT 512                    | 2,019                   |
| OCT/NOV/DEC   | 63            | 16          | 42                    | OCT/NOV/DEC  | 675                       | 1,395                   |
| JAN/FEB/MAR   | 51            | 23          | 10                    | JAN/FEB/MAR  | 430                       | 1,558                   |
| APR/MAY/JUNE  | 42            | 0           | 0                     | APR/MAY/JUN  | E 377                     | 0                       |

#### GOALS AND ACTUAL NEW CLUBS CUMULATIVE