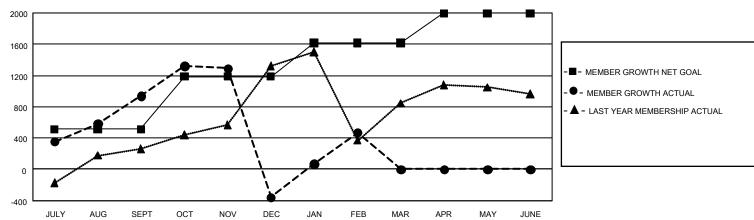

# REPORT DOES NOT INCLUDE CLUBS IN UNDISTRICTED AREAS.

|               |               |             |                       | KEPOKID      | DES NOT INCLUDE (         | Propo III OINDIO II     |
|---------------|---------------|-------------|-----------------------|--------------|---------------------------|-------------------------|
| Clubs         |               |             |                       | Members      |                           |                         |
|               | RESULTS FO    | R 2021-2022 | RESULTS FOR 2021-2022 |              |                           |                         |
| QUARTER       | NEW CLUB GOAL | NEW CLUBS   | DROPPED CLUBS         | QUARTER      | MEMBER GROWTH NET<br>GOAL | MEMBER GROWTH<br>ACTUAL |
| JULY/AUG/SEPT | 45            | 26          | 20                    | JULY/AUG/SEI | PT 512                    | 2,019                   |
| OCT/NOV/DEC   | 63            | 16          | 42                    | OCT/NOV/DEC  | 675                       | 1,395                   |
| JAN/FEB/MAR   | 51            | 23          | 10                    | JAN/FEB/MAR  | 430                       | 1,558                   |
| APR/MAY/JUNE  | 42            | 0           | 0                     | APR/MAY/JUN  | E 377                     | 0                       |

### GOALS AND ACTUAL MEMBERS CUMULATIVE

| DROPPED CLUBS: 72          |                         | 645 CLUBS OF 1,311 ADDED 1 OR<br>MORE NEW MEMBERS | GENDER DISTRIBUTION  MALE 20,819 (55.36%)                               |                                            |
|----------------------------|-------------------------|---------------------------------------------------|-------------------------------------------------------------------------|--------------------------------------------|
| DROPPED MEMBERS DECEASED   | 162                     |                                                   | FEMALE  NON BINARY  PREFER NOT TO ANSWER                                | 16,776 (44.61%)<br>0 (0.00%)<br>10 (0.03%) |
| CLUB CANCELLED OTHER TOTAL | 1,410<br>2,617<br>4,189 | CLICK HERE FOR CUMULATIVE MEMBERSHIP DATA         | TOTAL FAMILY UNIT MEMBERS 8,885  FAMILY MEMBERS PAYING HALF 5,407  DUES |                                            |